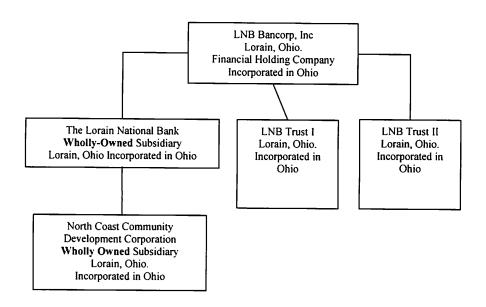

## 2a: Organizational Chart

#### Subsidiaries of LNB Bancorp, Inc. December 31, 2013

| Entity Name and Location                          | Jurisdiction of<br><u>Incorporation</u> |
|---------------------------------------------------|-----------------------------------------|
| A. Bank and Bank-owned Subsidiaries of the Issuer |                                         |
| The Lorain National Bank                          | Ohio                                    |
| 457 Broadway                                      |                                         |
| Lorain, Ohio 44052                                |                                         |
| North Coast Community Development Corporation     | Ohio                                    |
| 457 Broadway                                      |                                         |
| Lorain, Ohio 44052                                |                                         |
|                                                   |                                         |