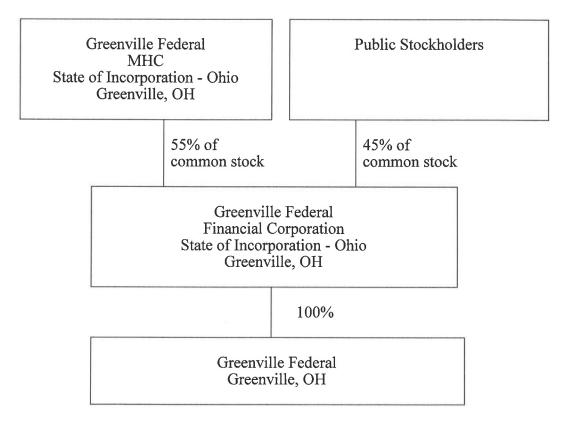

### 2: Organizational Chart

2b. The Domestic Branch Listing was submitted via email on 03/31/2014.

Greenville Federal MHC United States Greenville, OH, USA

1,264,126 - 55.0% Common Stock