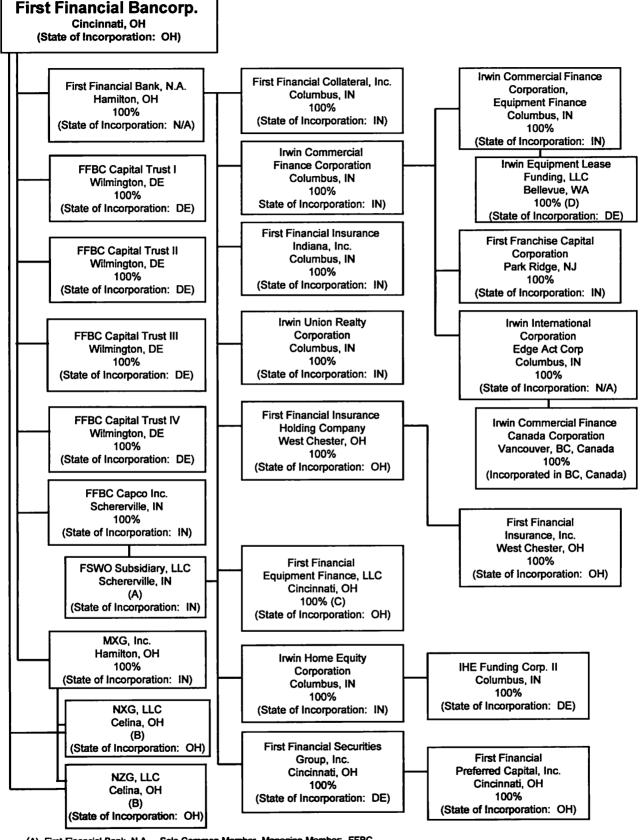

## First Financial Bancorp Organization Chart

Exhibit 1

- (A) First Financial Bank, N.A. Sole Common Member, Managing Member; FFBC Capco, Inc. – Sole Preferred Member, Managing Member
- (B) First Financial Bank 80% Owner, Managing Member, MXG, Inc. 40% Owner, Managing Member
- (C) First Financial Bank Managing Member
- (D) Irwin Commercial Finance Corporation, Equipment Finance, Managing Member

### Report Item 2a: Organization Chart

Exhibit 1 is the organization chart that indicates the top tier organization and its holdings of all companies.