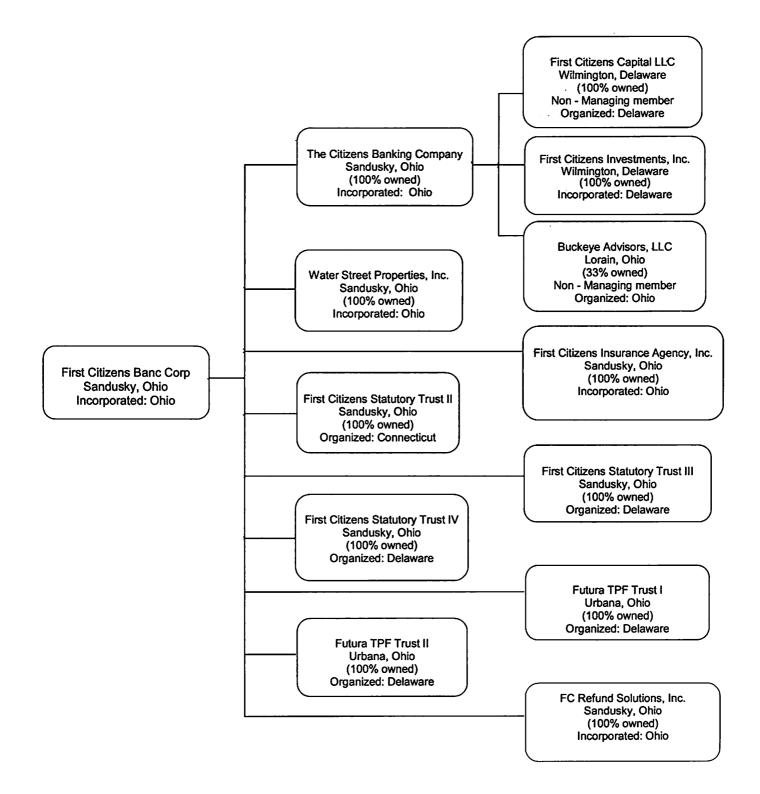

on (i  | f different from mailing address) |                      |
| Legal Title of Subsidia   | ary Holding Company            |                      | Legal Title of Subs   | idiary Holding Company            |                      |
| (Mailing Address of th    | e Subsidiary Holding Company   | /) Street / P.O. Box | (Mailing Address o    | f the Subsidiary Holding Company  | r) Street / P.O. Box |
| City                      | State                          | Zip Code             | City                  | State                             | Zip Code             |
| Physical location (if d   | ifferent from mailing address) |                      | Physical location (i  | f different from mailing address) |                      |

# First Citizens Banc Corp

Organization Chart - 2013



## FR Y-6 Report FYE 12/31/2013 First Citizens Banc Corp Sandusky, Ohio

**Report Item 2b:** Submitted via email on 3/12/2014

Results: A list of branches for your depository institution: UTIZENS BANKING COMPANY, THE (ID\_RSSD: 542528). This depository institution is held by FIRST CITIZENS BANK, ORP (1246533) of SANDUSKY, OH. The data are as of 12/31/2013. Data reflects information that was received and processed through 01/07/2014.

**Reconciliation and Verification Steps** 

1. In the Data Action column of each branch row, enter che or more of the actions specified below. 2. If required, enter the date in the Effective Date column

Actions

OK: If the branch information is correct, enter 'OK' in the Cata Action column.

Change: If the branch information is incorrect or incomplete, revi